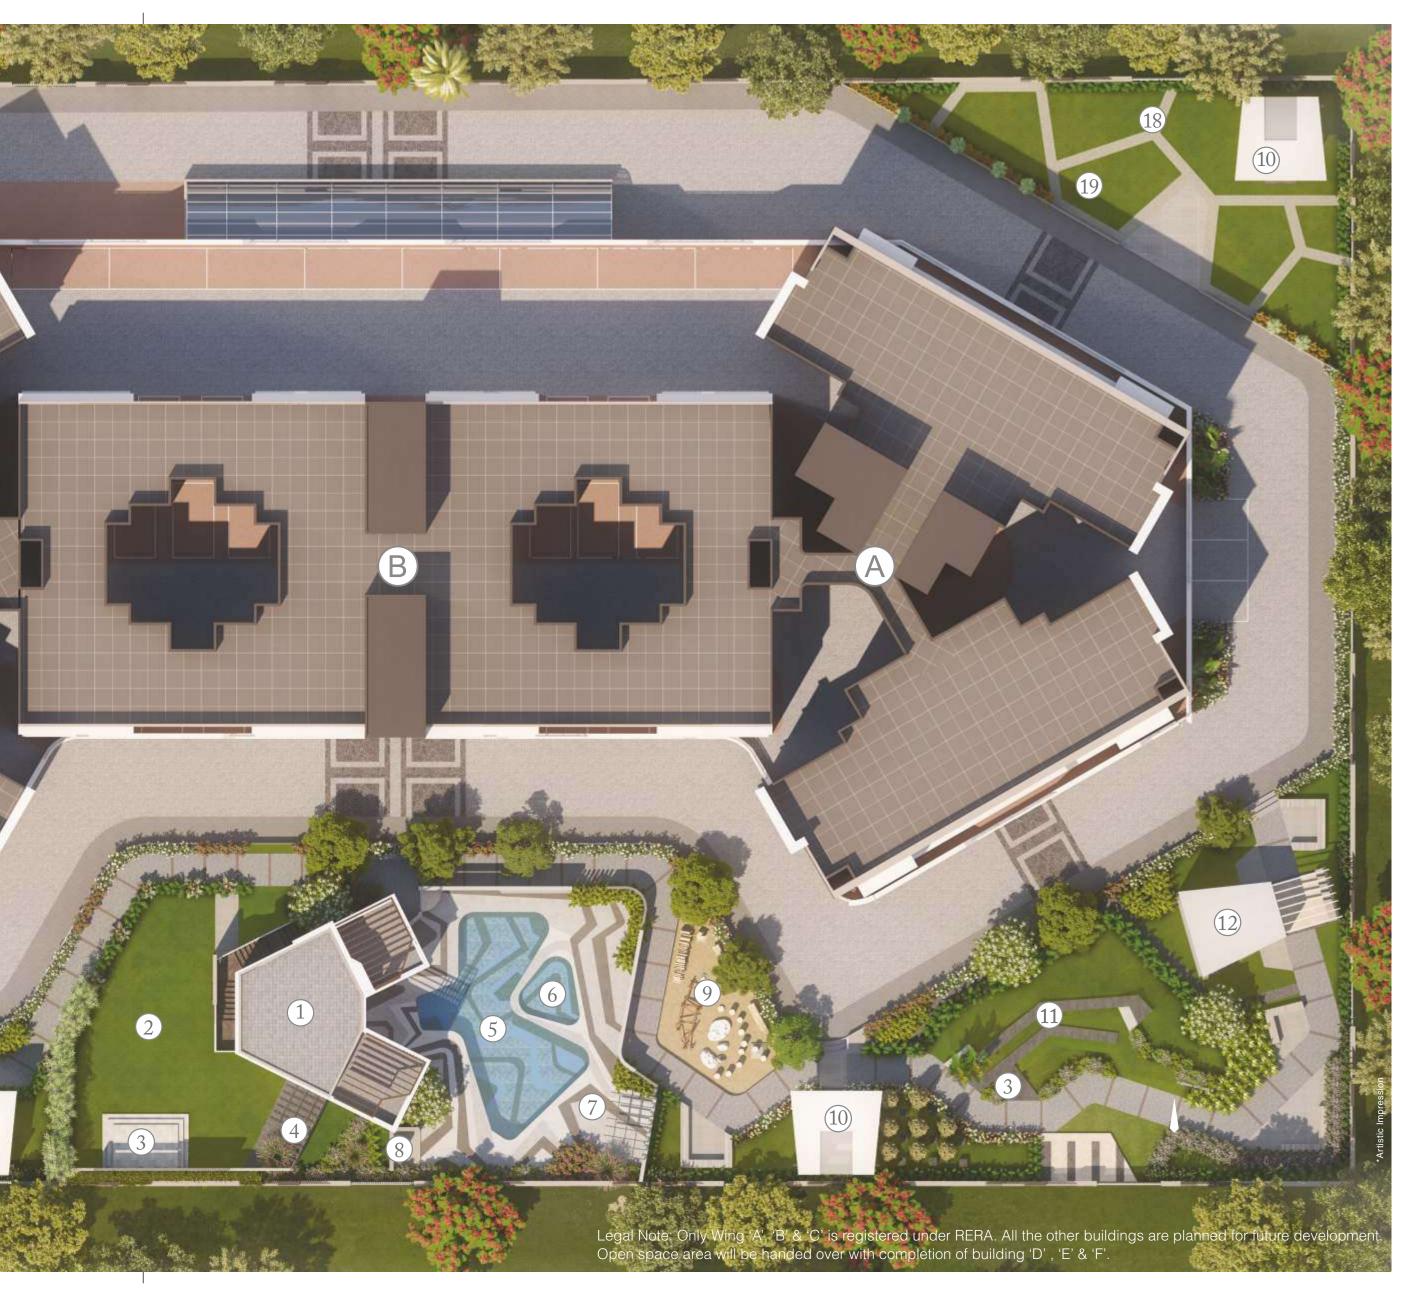

- 1 CLUB HOUSE
- 2 PARTY LAWN
- 3 STAGE WITH BACKGROUND WALL
- 4 BUFFET AREA
- 5 SWIMMING POOL 6 BABY POOL 7 POOLSIDE DECK 8 OUTDOOR SHOWER
- 10 GAZEBO 11 AMPHITHEATER
- 12 OUTDOOR SCREEN
- 13 RUBBER FLOORING
- 9 NATURAL PLAY AREA 14 MULTIPURPOSE PLAY COURT
- 15 MEDITATION AREA
- 16 OUTDOOR GYM
- 17 PERGOLA WITH SEATING
- 18 PATHWAY
- 19 GARDEN ACTIVITY AREA

#### Finest Amenities @ AMORAPOLIS

- DESIGNER CLUB HOUSE
- PARTY LAWN
- STAGE WITH BACKGROUND WALL
- BUFFET AREA
- SWIMMING POOL
- BABY POOL
- POOLSIDE DECK
- OUTDOOR SHOWER
- NATURAL PLAY AREA
- SENIORS CITIZEN SIT-OUTS
- GAZEBO

- AMPHITHEATRE
- OUTDOOR SCREEN
- RUBBER FLOORING
- MULTIPURPOSE PLAY COURT
- MEDITATION AREA
- WI-FI ZONE\*
- DTH CONNECTION
- OUTDOOR GYM
- PERGOLA WITH SEATING
- PATHWAY
- GARDEN ACTIVITY AREA

- DESIGNER ENTRANCE LOBBY
- ACCESS CONTROLLED LOBBY
- AUTO DOOR LIFTS WITH GEN-SET BACKUP
- DESIGNER ENTRANCE GATE WITH SECURITY CABIN
- FIRE FIGHTING SYSTEM
- GEN-SET BACK UP FOR COMMON AREAS
- INTERCOM CONNECTIVITY
- PIPED GAS SYSTEM
- SECURITY WITH CCTV CAMERAS
- SWING GARDEN & KIDS' PLAY AREA
- TRIMIX INTERNAL ROAD