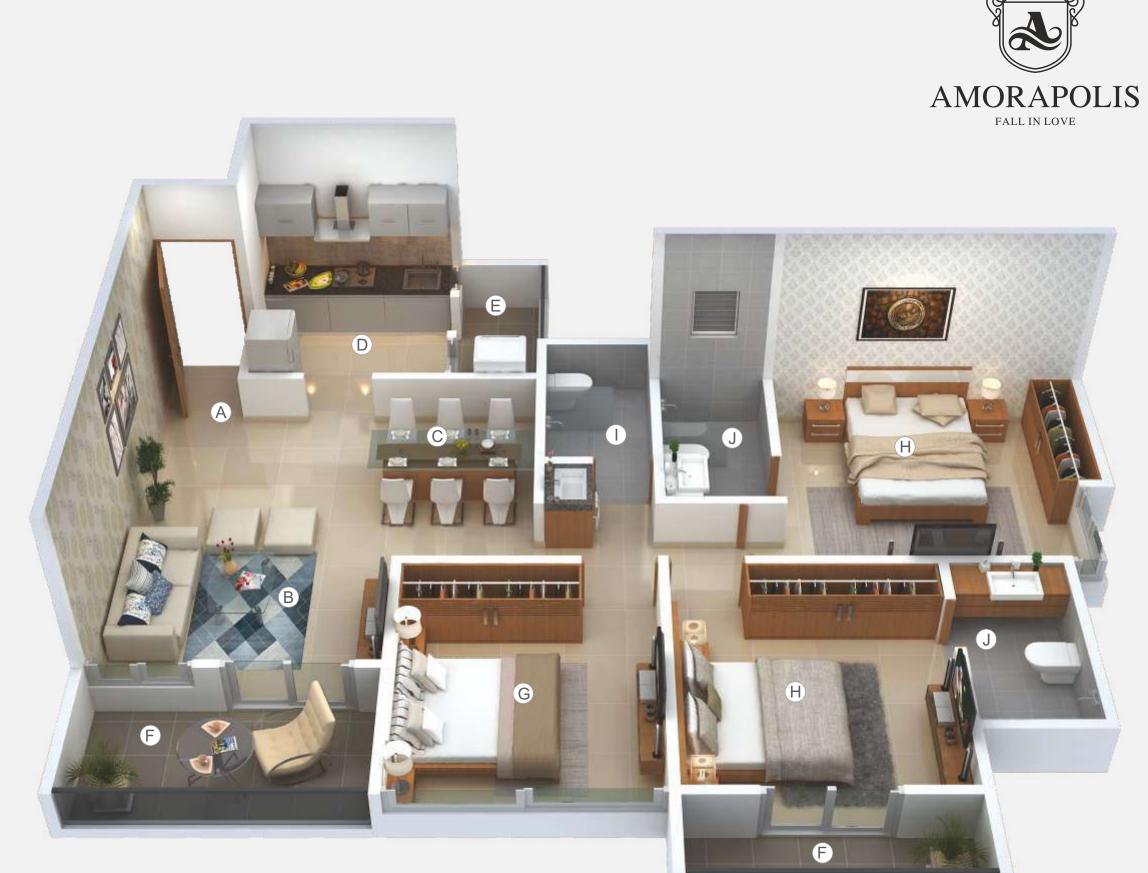

#### **3 BHK APARTMENT**

#### LEGEND

- A Entrance **B** Dry Terrace Living Room
   F
   Terrace
- G Dining Area G Bedroom
- Kitchen
  Master Bedroom
- Bathroom Master Bathroom